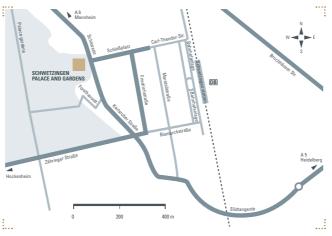

## **HOW TO FIND US**

Schwetzingen Palace and Gardens is approximately a 10 minute walk from Schwetzingen train station.

Further information, including on charging stations, can be found online.