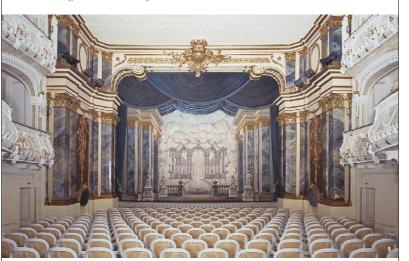

#### A CULTURAL HIGHLIGHT

The palace rooms are furnished with pieces from the 18th and early 19th centuries. One spectacular feature in the palace is the prince-electors' court theater in the northern curved outbuilding. This "palace theater" is still used for performances to this day. *It is the oldest surviving gallery theater in Europe*.

<u>\*</u> ★ A worthy stop in the curved outbuildings: The grandiose palace theater and the lapidarium with the priceless original garden statues (left)