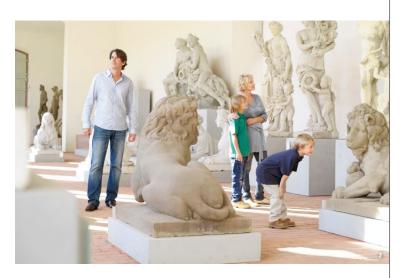

#### A CULTURAL HIGHLIGHT

The palace rooms are furnished with pieces from the 18th and early 19th centuries. One spectacular feature in the palace is the prince-electors' court theater in the northern curved outbuilding. This "palace theater" is still used for performances to this day. *It is the oldest surviving gallery theater in Europe*.

<u>\*</u> ★ A worthy stop in the curved outbuildings: The grandiose palace theater and the lapidarium with the priceless original garden statues (left)