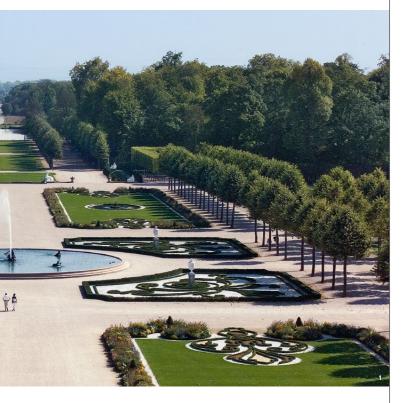

## THE SUMMER RESIDENCE OF PRINCE-ELECTORS OF THE PALATINATE

The lush splendor of cherry and apple blossoms in spring, the rich green foliage and lively borders of flowers, the colorful leaves in autumn, or a quiet wintry hush—the Schwetzingen Palace Gardens offer visitors a wonderfully unique atmosphere in every season. It is an 18th-century *masterpiece of garden design*, presenting geometrically precise representative elements of the French style alongside the free landscape style seen in English gardens. Buildings, such as the Temple of Minerva or the Woodland Temple, as well as the array of sculptures in the gardens, all serve to highlight its unique character.

## A SYNTHESIS OF THE MOST PROMINENT ARTISTS

Schwetzingen Palace reached the height of splendor under Prince-Elector Carl Theodor. He instructed leading landscape architects of the time to design his grounds, among them Nicolas de Pigage and later Friedrich Ludwig von Sckell. They began construction the large-scale project in 1749 and, supported by the most prominent artists, created an *exceptionally beautiful artistic synthesis* and variety. The central gardens boasts curved structures,

 ★ The Temple of Mercury is the newest building in the gardens; its architectural style was inspired by Roman tombs

pergola arcades, and a circular parterre and follows clear mathematical patterns in an entirely symmetrical and consistent pattern. At the end of the 18th century, landscaped sections were added to the Baroque garden, creating the "Arborium Theodoricum", one of the earliest examples of the English landscape garden in Germany.