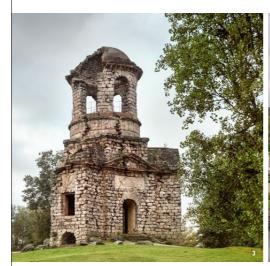

 ★ The Temple of Mercury is the newest building in the gardens; its architectural style was inspired by Roman tombs

pergola arcades, and a circular parterre and follows clear mathematical patterns in an entirely symmetrical and consistent pattern. At the end of the 18th century, landscaped sections were added to the Baroque garden, creating the "Arborium Theodoricum", one of the earliest examples of the English landscape garden in Germany.