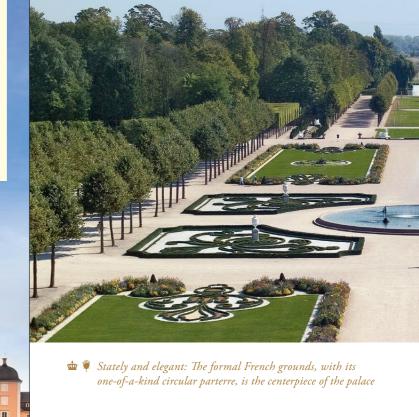

## A SYNTHESIS OF THE MOST PROMINENT ARTISTS

Schwetzingen Palace reached the height of splendor under Prince-Elector Carl Theodor. He instructed leading landscape architects of the time to design his grounds, among them Nicolas de Pigage and later Friedrich Ludwig von Sckell. They began construction the large-scale project in 1749 and, supported by the most prominent artists, created an *exceptionally beautiful artistic synthesis* and variety. The central gardens boasts curved structures,

 ★ The Temple of Mercury is the newest building in the gardens; its architectural style was inspired by Roman tombs

pergola arcades, and a circular parterre and follows clear mathematical patterns in an entirely symmetrical and consistent pattern. At the end of the 18th century, landscaped sections were added to the Baroque garden, creating the "Arborium Theodoricum", one of the earliest examples of the English landscape garden in Germany.