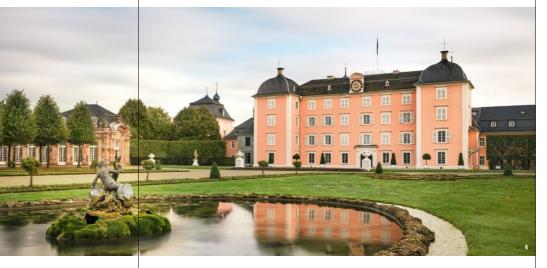

➡ ♥ View from the Arion Fountain to the central building: The core
of the palace was originally a knights' moated castle