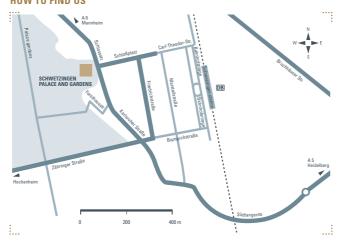

# **HOW TO FIND US**

# **GETTING THERE**

Schwetzingen Palace and Gardens is approximately a 10 minute walk from Schwetzingen train station.