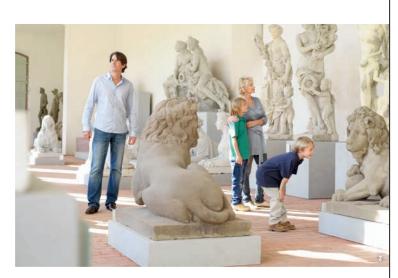

#### A CULTURAL HIGHLIGHT

The palace rooms are furnished with pieces from the 18th and early 19th centuries. One spectacular feature in the palace is the prince-electors' court theater in the northern curved outbuilding. This "Rococo Theater" is still used for performances to this day. *It* is the oldest surviving gallery theater in Europe.

<sup>™</sup> A worthy stop in the curved outbuildings: The grandiose palace theater and the lapidarium with the priceless original garden statues (left)