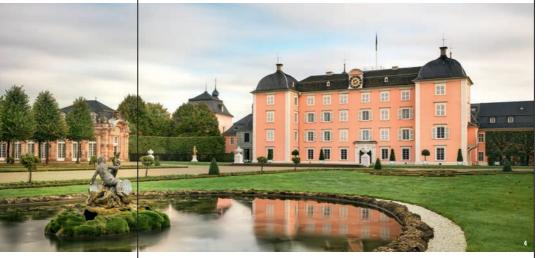

C chwetzingen Palace (Schloss Schwetzingen) is famous for its beautiful and harmonious gardens. Remarkably, the original design, in all its diversity, survives to this day.

The origins of Schwetzingen Palace date back to 1350, when a knight's small moated castle occupied the site. After an eventful history, Schwetzingen flourished under Prince-Elector Carl Theodor von der Pfalz (1724-1799). The palace owes its current form to Prince-Elector Johann Wilhelm, who commissioned changes in 1697 and expanded it considerably by adding two side wings.

<sup>™</sup> View from the Arion Fountain to the central building: The core of the palace was originally a knights' moated castle