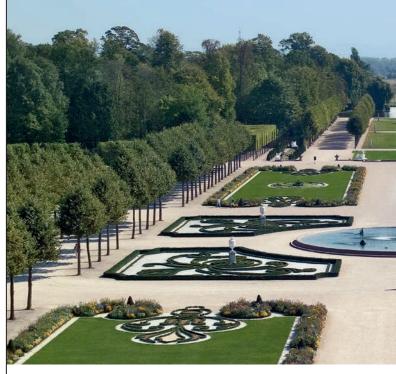

# **SCHWETZINGEN** PALACE AND GARDENS

one-of-a-kind circular parterre, is the centerpiece of the palace

#### A SYNTHESIS OF THE MOST PROMINENT ARTISTS

Schwetzingen Palace reached the height of splendor under Prince-Elector Carl Theodor. He instructed leading landscape architects of the time to design his grounds, among them Nicolas de Pigage and later Friedrich Ludwig von Sckell. They began construction the large-scale project in 1749 and, supported by the most prominent artists, created an exceptionally beautiful artistic synthesis and variety. The central gardens boasts curved structures,

 ★ The Temple of Mercury is the newest building in the gardens; its architectural style was inspired by Roman tombs

pergola arcades, and a circular parterre and follows clear mathematical patterns in an entirely symmetrical and consistent pattern. At the end of the 18th century, landscaped sections were added to the Baroque garden, creating the "Arborium Theodoricum", one of the earliest examples of the English landscape garden in Germany.