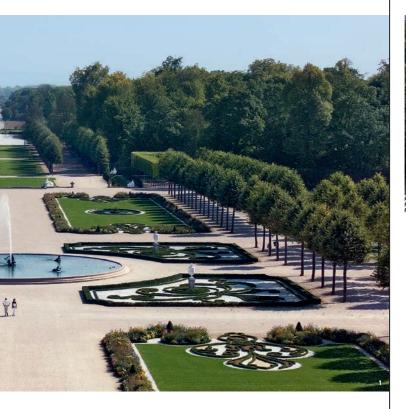

# **SCHWETZINGEN** PALACE AND GARDENS

one-of-a-kind circular parterre, is the centerpiece of the palace

#### A SYNTHESIS OF THE MOST PROMINENT ARTISTS

Schwetzingen Palace reached the height of splendor under Prince-Elector Carl Theodor. He instructed leading landscape architects of the time to design his grounds, among them Nicolas de Pigage and later Friedrich Ludwig von Sckell. They began construction the large-scale project in 1749 and, supported by the most prominent artists, created an exceptionally beautiful artistic synthesis and variety. The central gardens boasts curved structures,

 ★ The Temple of Mercury is the newest building in the gardens; its architectural style was inspired by Roman tombs

pergola arcades, and a circular parterre and follows clear mathematical patterns in an entirely symmetrical and consistent pattern. At the end of the 18th century, landscaped sections were added to the Baroque garden, creating the "Arborium Theodoricum", one of the earliest examples of the English landscape garden in Germany.