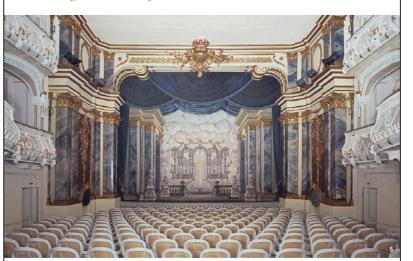

#### A CULTURAL HIGHLIGHT

The palace rooms are furnished with pieces from the 18th and early 19th centuries. One spectacular feature in the palace is the prince-electors' court theater in the northern curved outbuilding. This "Rococo Theater" is still used for performances to this day. *It* is the oldest surviving gallery theater in Europe.

<sup>™</sup> A worthy stop in the curved outbuildings: The grandiose palace theater and the lapidarium with the priceless original garden statues (left)